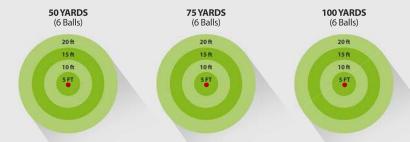

### **Directions:**

- \* Find a driving range or short game practice facility where you have targets of 50, 75, and 100 yards.
- \* Pick one club from your bag that can reach ALL THREE targets.
- \* You will hit ONE SHOT to each target in a round robin format. Start with the closest target, move to the middle target, and finally hit to the far target. Repeat for a total of 18 holes (6 shots per target).
- \* Notate where your ball LANDED on the green images below. We are not calculating ROLL simply because this is not an accurate gauge due to the uncertainty of your practice conditions.

After striking all 18 shots, calculate your score. Each shot will be scored using the following chart:  $20 \text{ ft} = 1 \text{ Point} | 15 \text{ ft} = 2 \text{ Points} | 10 \text{ ft} = 3 \text{ Points} | 5 \text{ ft} = 4 \text{ Points} | MISSES} = 0 \text{ point}$ 